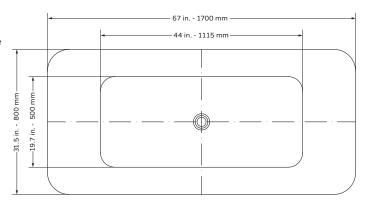

#### **TECHNICAL INFORMATION**

- · Installation: Freestanding
- Color: Polished White Acrylic
- Max Weight: 1100 lbs
- Product Weight: 112 lbs
- Water Capacity: 66.1 gal
- Tub Soaking Depth: 15.35 inchBox Dims: 69"x33.5"x27.5"
- Drain Location: Center
- Drain Finishes: Brushed Nickel or Chrome