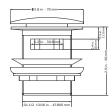

## POP-UP DRAIN

#### PRODUCT FEATURES

- 100% polished white acrylic material
- Bathtub with waste/overflow and brass pop-up drainage
- Waste & drain finishes available in brushed nickel or chrome
- Integral Slotted overflow allows for deep soaking
- Center toe-tap drain