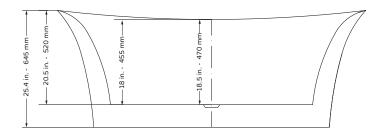

#### **TECHNICAL INFORMATION**

- · Installation: Freestanding
- Color: Polished White Acrylic
- Max Weight: 1100 lbs
- Product Weight: 112 lbs
- Water Capacity: 66.1 gal
- Tub Soaking Depth: 15.35 inchBox Dims: 69"x33.5"x27.5"
- Drain Location: Center
- Drain Finishes: Brushed Nickel or Chrome