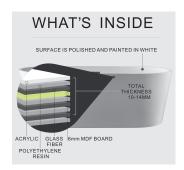

#### PRODUCT FEATURES

- 100% polished white acrylic material
- Bathtub with waste/overflow and brass pop-up drainage
- Waste & drain finishes available in brushed nickel or chrome
- Integral Slotted overflow allows for deep soaking
- Center toe-tap drain